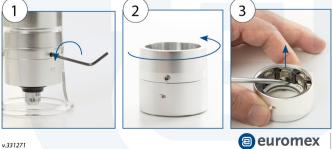

#### 4. Batterijen vervangen

- 1. Schroef het lichtbrongedeelte los met de inbussleutel
- 2. Draai de bovenkant linksom vanaf de onderkant
- 3. Wrik de batterijen los en vervang ze

#### Gebruik 4PCS AG9 1,5V batterijen

v.331271