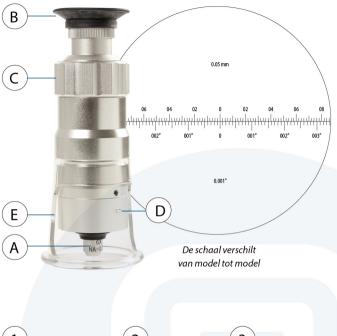

# 2. Onderdelen

De meetmicroscoop bestaat uit:

- A. Objectief (2x or 4x, 6x, 10x)
- B. Oculair (10x)
- C. Scherpstelring
- D. Aan/uit-schakelaar voor LED-verlichting
- E. Statief